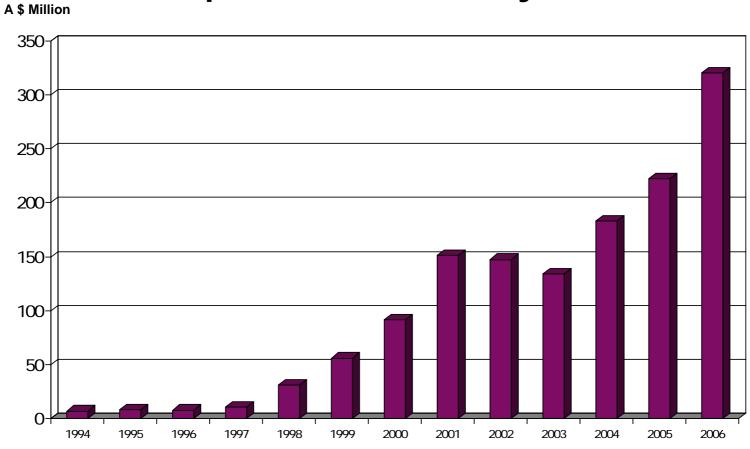

ation, Chad
- > Community development, Laos
- > Come-Share, Sri Lanka

#### eTree relaunch in United States

Coca Cola, Google, McDonald's

# Change a life





#### **HIGHLIGHTS**

- > Equiserve
- > UK Restructure
- > US Mutual Fund Growth
- > Review of all business units

























# **Computershare Today**

Computershare is a global leader in share registration, employee equity plans, proxy solicitation and other specialised financial and communication services.

- > Over 10,000 employees
- > Service over 14,000 corporations
- > Service approximately 100 million shareholder and employee accounts across 17 countries



# A LITTLE HISTORY



# A LITTLE HISTORY





# A LITTLE HISTORY





#### **REVENUE GROWTH**







#### **EBITDA GROWTH**

## 38% per annum over 12 years





#### **EARNINGS GUIDANCE**

The Group has experienced very favourable trading conditions for the first four months of FY2007 and on this basis we have upgraded our Management Earnings per Share growth to greater than 35% for FY2007.

\*This upgrade assumes equity, interest rate and FX market conditions remain at current levels.



#### ANNUAL GENERAL MEETING

Chris Morris Executive Chairman